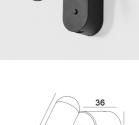

# Description

55D Adjustable; Built-in on/off driver; With Type C. IP20;

## Luminaire

IP20 for indoor use crossing: No Warranty: 5 Years

The photograph may not match the reference exactly. Please read the product description to identify the finish.