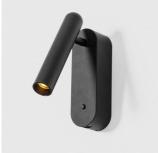

# WL3363

# 3W Surface Mounted LED Reading Light with Type C

# Description

55D Adjustable; Built-in on/off driver; With Type C. IP20;

#### **Finish**

Black/White/Bronze

#### Material

Aluminium